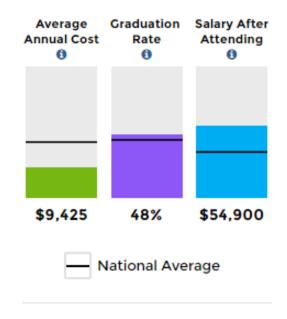

## **College Scorecard**

Results show all schools that meet the selected criteria.

Each school is broken down to show how it stacks up against national averages, in cost, graduation rate and salary after attending.

Clicking on "View More Details" brings up even more statistics students can use to compare potential schools.