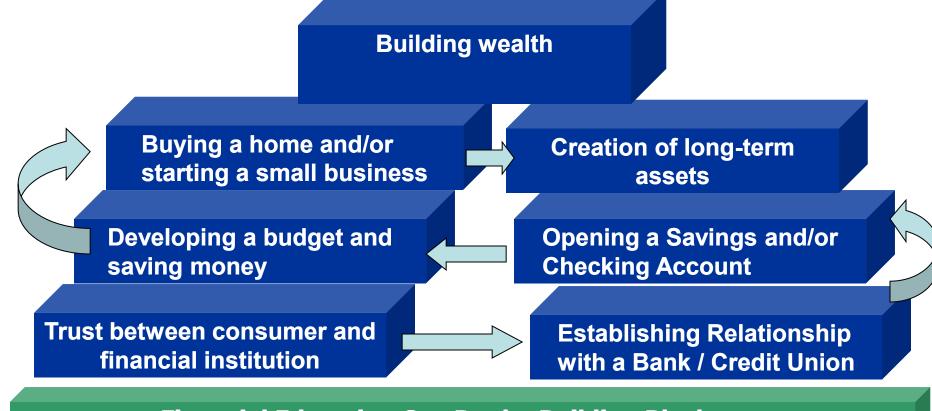

### Why focus on financial capability?

- 1 in 5 U.S. students (age 15) are below the baseline of financial knowledge proficiency per 2012 Programme for International Student Assessment (PISA)
- Fewer than 40% of U.S. adults can demonstrate higher levels of knowledge/application of basic everyday financial concepts (National Financial Capability Study)
- Emerging Research in Financial Education:
  - Starting Early  $\rightarrow$  Improved decision-making

## Financial Literacy and Education Commission

- Comprised of 22 federal entities to coordinate and enhance federal financial education activities
- Promoting Financial Success in the U.S.: National Strategy for Financial Literacy (2011)

Promoting Financial Success in the United States set four goals:

- Increase awareness of and access to effective financial education;
- Determine and integrate core financial competencies;
- Improve financial education infrastructure; and
- Identify, enhance and share effective practices.
- <u>www.MyMoney.gov</u> Online resource housing financial education materials and tools for children, adults, and educators
- FLEC Research and Data Clearinghouse