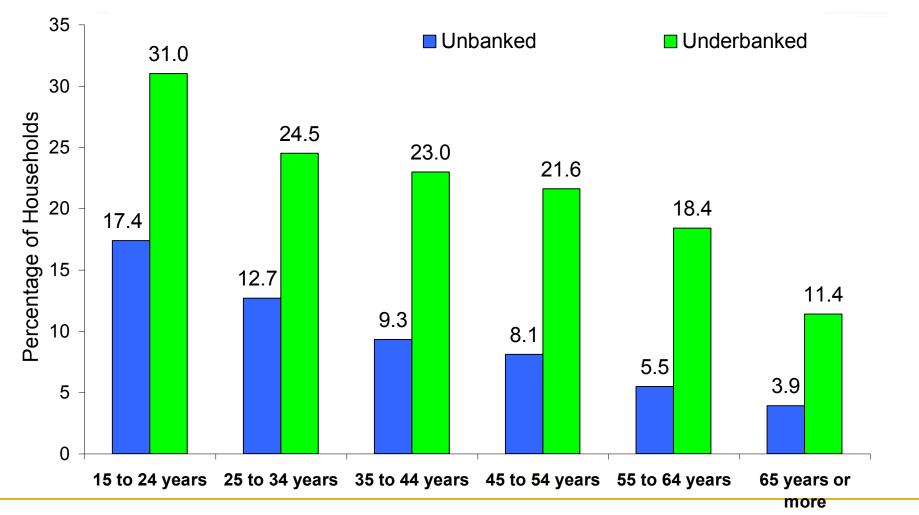

|                                       | Percent  | Percent     | Percent      |
|---------------------------------------|----------|-------------|--------------|
| Select Demographic Groups             | Unbanked | Underbanked | Fully Banked |
| All households                        | 8.2      | 20.1        | 68.3         |
| Blacks                                | 21.4     | 33.9        | 41.6         |
| Hispanics                             | 20.1     | 28.6        | 48.7         |
| Foreign-born noncitizens              | 22.2     | 28.9        | 45.8         |
| Unemployed householder                | 22.5     | 28.0        | 47.5         |
| Income below \$15,000                 | 28.2     | 21.6        | 47.6         |
| Unmarried female family<br>households | 19.1     | 29.5        | 48.4         |
| Under age 24 householder              | 17.4     | 31.0        | 49.7         |
|                                       |          | 28          |              |