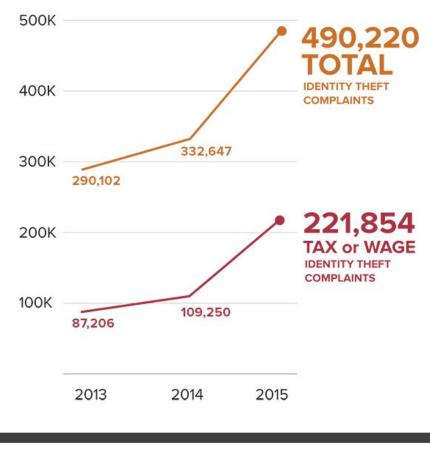

### **FTC statistics:**

- 2012:
  - 43.4% of all identity theft complaints pertained to taxes or wages
- 2013:
  - 33.9% of all identity theft complaints pertained to taxes or wages
- 2014:
  - 32.8% of all identity theft complaints pertained to taxes or wages

Source: Consumer Sentinel Network Data Book for January - December 2014