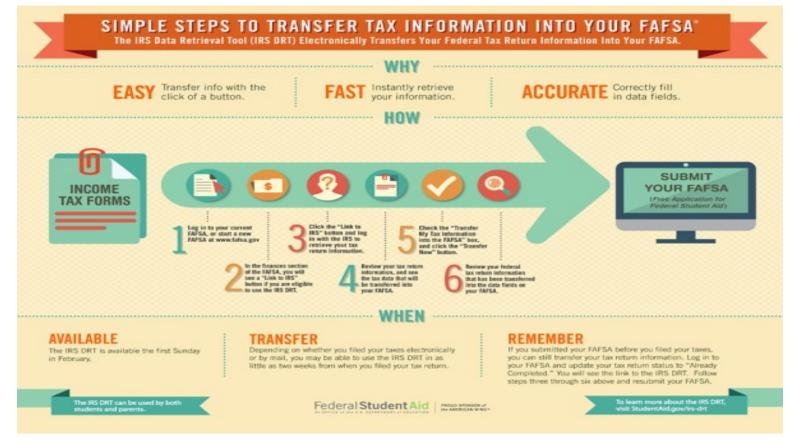

## IRS Data Retrieval Tool pre-populates tax information

**AVAILABLE AT:** <u>http://studentaid.ed.gov/fafsa/filling-out#financial-</u> info