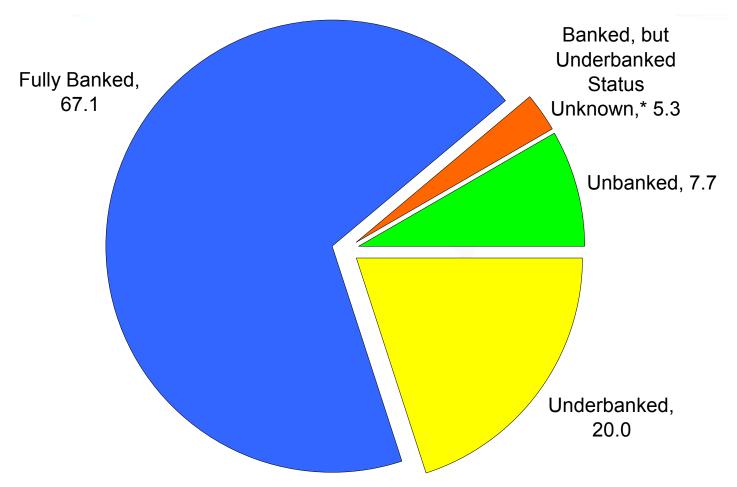

## **FDI** Banking Status of Households

Notes: Percentages are based on **120.4 million U.S. households**. Percentages may not sum to 100 because of rounding. \* These households are banked, but there is not enough information to determine if they are underbanked.

|                                       | Percent  | Percent     | Percent      |
|---------------------------------------|----------|-------------|--------------|
| Select Demographic Groups             | Unbanked | Underbanked | Fully Banked |
| All households                        | 8.2      | 20.1        | 68.3         |
| Blacks                                | 21.4     | 33.9        | 41.6         |
| Hispanics                             | 20.1     | 28.6        | 48.7         |
| Foreign-born noncitizens              | 22.2     | 28.9        | 45.8         |
| Unemployed householder                | 22.5     | 28.0        | 47.5         |
| Income below \$15,000                 | 28.2     | 21.6        | 47.6         |
| Unmarried female family<br>households | 19.1     | 29.5        | 48.4         |
| Under age 24 householder              | 17.4     | 31.0        | 49.7         |
|                                       |          | 28          |              |