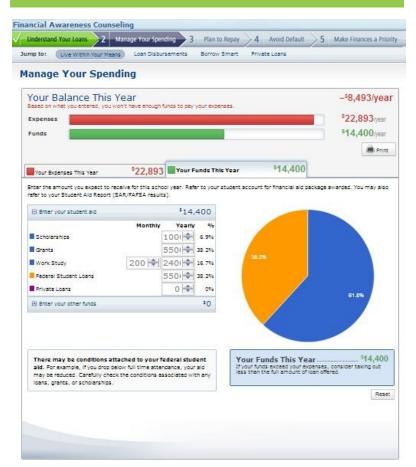

#### **Expenses**

| our Balance This Ye                                                                                                                                                                                                                                                                                                                                                                                                                                                                                                                                                                                                                                                                                                                                                                                                                                                                                                                                                                                                                                                                                                                                                                                                                                                                                                                                                                                                                                                                                                                                                                                                                                                                                                                                                                                                                                                                                                                                                                                                                                                                                                                                                                                                                                                                                                                                                                                                                                                                                                                           |                                                                                             |                                                                                                  |                                          |      |                      |        |                                                 |
|-----------------------------------------------------------------------------------------------------------------------------------------------------------------------------------------------------------------------------------------------------------------------------------------------------------------------------------------------------------------------------------------------------------------------------------------------------------------------------------------------------------------------------------------------------------------------------------------------------------------------------------------------------------------------------------------------------------------------------------------------------------------------------------------------------------------------------------------------------------------------------------------------------------------------------------------------------------------------------------------------------------------------------------------------------------------------------------------------------------------------------------------------------------------------------------------------------------------------------------------------------------------------------------------------------------------------------------------------------------------------------------------------------------------------------------------------------------------------------------------------------------------------------------------------------------------------------------------------------------------------------------------------------------------------------------------------------------------------------------------------------------------------------------------------------------------------------------------------------------------------------------------------------------------------------------------------------------------------------------------------------------------------------------------------------------------------------------------------------------------------------------------------------------------------------------------------------------------------------------------------------------------------------------------------------------------------------------------------------------------------------------------------------------------------------------------------------------------------------------------------------------------------------------------------|---------------------------------------------------------------------------------------------|--------------------------------------------------------------------------------------------------|------------------------------------------|------|----------------------|--------|-------------------------------------------------|
| lased on what you entered, you won<br>Expenses<br>Funds                                                                                                                                                                                                                                                                                                                                                                                                                                                                                                                                                                                                                                                                                                                                                                                                                                                                                                                                                                                                                                                                                                                                                                                                                                                                                                                                                                                                                                                                                                                                                                                                                                                                                                                                                                                                                                                                                                                                                                                                                                                                                                                                                                                                                                                                                                                                                                                                                                                                                       | n't have enough                                                                             | _                                                                                                | your exper                               | 565  |                      |        | -\$8,493/year<br>\$22,893/year<br>\$14,400/year |
| Your Expenses This Year                                                                                                                                                                                                                                                                                                                                                                                                                                                                                                                                                                                                                                                                                                                                                                                                                                                                                                                                                                                                                                                                                                                                                                                                                                                                                                                                                                                                                                                                                                                                                                                                                                                                                                                                                                                                                                                                                                                                                                                                                                                                                                                                                                                                                                                                                                                                                                                                                                                                                                                       | \$22,893                                                                                    | Your Fu                                                                                          | unds This Ye                             | ar   | <sup>\$</sup> 14,400 |        |                                                 |
| inter the expenses you anticipate pa                                                                                                                                                                                                                                                                                                                                                                                                                                                                                                                                                                                                                                                                                                                                                                                                                                                                                                                                                                                                                                                                                                                                                                                                                                                                                                                                                                                                                                                                                                                                                                                                                                                                                                                                                                                                                                                                                                                                                                                                                                                                                                                                                                                                                                                                                                                                                                                                                                                                                                          | sying this year.                                                                            |                                                                                                  |                                          |      |                      |        |                                                 |
| Estimate School Expenses                                                                                                                                                                                                                                                                                                                                                                                                                                                                                                                                                                                                                                                                                                                                                                                                                                                                                                                                                                                                                                                                                                                                                                                                                                                                                                                                                                                                                                                                                                                                                                                                                                                                                                                                                                                                                                                                                                                                                                                                                                                                                                                                                                                                                                                                                                                                                                                                                                                                                                                      |                                                                                             |                                                                                                  | _                                        |      | 1                    |        |                                                 |
| Public 4-year                                                                                                                                                                                                                                                                                                                                                                                                                                                                                                                                                                                                                                                                                                                                                                                                                                                                                                                                                                                                                                                                                                                                                                                                                                                                                                                                                                                                                                                                                                                                                                                                                                                                                                                                                                                                                                                                                                                                                                                                                                                                                                                                                                                                                                                                                                                                                                                                                                                                                                                                 |                                                                                             | <ul> <li>On-Ca</li> </ul>                                                                        | 3                                        |      | 14.196               |        | 100                                             |
| These are average Tues                                                                                                                                                                                                                                                                                                                                                                                                                                                                                                                                                                                                                                                                                                                                                                                                                                                                                                                                                                                                                                                                                                                                                                                                                                                                                                                                                                                                                                                                                                                                                                                                                                                                                                                                                                                                                                                                                                                                                                                                                                                                                                                                                                                                                                                                                                                                                                                                                                                                                                                        | nn & Faat &                                                                                 | Yearly                                                                                           | e                                        |      |                      |        | 31.496                                          |
| expenses for an Tubi<br>undergraduate at the Hous<br>selected or select type Book<br>selected, as of 2013. Othe<br>See CollegeNavigator for<br>additional data.                                                                                                                                                                                                                                                                                                                                                                                                                                                                                                                                                                                                                                                                                                                                                                                                                                                                                                                                                                                                                                                                                                                                                                                                                                                                                                                                                                                                                                                                                                                                                                                                                                                                                                                                                                                                                                                                                                                                                                                                                                                                                                                                                                                                                                                                                                                                                                               | on & Pees \$<br>sing & Meals \$<br>ks & Supplies \$<br>er Expenses \$<br>oply Expenses      | 7,177<br>8,263<br>1,229                                                                          | KS .                                     | 5.0% |                      |        | 31.4%                                           |
| espenses for an Tutti<br>undergraduate at the autor<br>selector a scheol type Book<br>selected, as of 2013. Othe<br>Boe CollegeNevigator for<br>additional data.                                                                                                                                                                                                                                                                                                                                                                                                                                                                                                                                                                                                                                                                                                                                                                                                                                                                                                                                                                                                                                                                                                                                                                                                                                                                                                                                                                                                                                                                                                                                                                                                                                                                                                                                                                                                                                                                                                                                                                                                                                                                                                                                                                                                                                                                                                                                                                              | sing & Meals &<br>ks & Supplies &<br>er Expenses &<br>pply Expenses                         | 7,177<br>8,263<br>1,229<br>3,224                                                                 | .669                                     |      |                      |        | 31.46                                           |
| expenses for an Turth<br>undergraduate at the associated as affect or a solution<br>astected, as af 2013. Othe<br>See College Navigator for<br>additional data.<br><u>More information (b)</u>                                                                                                                                                                                                                                                                                                                                                                                                                                                                                                                                                                                                                                                                                                                                                                                                                                                                                                                                                                                                                                                                                                                                                                                                                                                                                                                                                                                                                                                                                                                                                                                                                                                                                                                                                                                                                                                                                                                                                                                                                                                                                                                                                                                                                                                                                                                                                | sing & Meals &<br>ks & Supplies &<br>er Expenses &<br>pply Expenses                         | 7,177<br>8,263<br>1,229<br>3,224<br>\$16,                                                        |                                          |      |                      | 6.1%   | 31.46                                           |
| cispensa for an "Turbit<br>undergradukt at the Hous<br>safest or safes forsa Book<br>safest or safes forsa Book<br>See Collega Surgator for<br>additional data<br>Mars Information (*)<br>(*) Enter your educational expenses                                                                                                                                                                                                                                                                                                                                                                                                                                                                                                                                                                                                                                                                                                                                                                                                                                                                                                                                                                                                                                                                                                                                                                                                                                                                                                                                                                                                                                                                                                                                                                                                                                                                                                                                                                                                                                                                                                                                                                                                                                                                                                                                                                                                                                                                                                                 | sing & Meais & & & & & & & & & & & & & & & & & & &                                          | 7,177<br>8,263<br>1,229<br>3,224<br>\$16,<br>\$6,<br>Yearly                                      | .669<br>224                              |      |                      | 6.1%   | 31.46                                           |
| ciseness for an "Tutti<br>undergraduct of the<br>softeel or softeel type<br>softeel or softeel type<br>softeel and the softeel type<br>softeel type<br>softeel type<br>(softeel type<br>(softeel type)<br>(softeel ty | sing & Meals S<br>ks & Supplies S<br>er Expenses S<br>oply Expenses<br>s<br>Monthly<br>50 🐳 | 7,177<br>8,263<br>1,229<br>3,224<br>\$16,<br>\$6,<br>Yearly<br>600                               | .669<br>224                              | 5.4% |                      |        |                                                 |
| expenses for an "Unit<br>undergraduate at the<br>selected, as of 2023. Othe<br>Boo College Newgater for<br>additional data.<br>Mars Information (#)<br>B Enter your educational expenses<br>Enter your other expenses<br>Savings                                                                                                                                                                                                                                                                                                                                                                                                                                                                                                                                                                                                                                                                                                                                                                                                                                                                                                                                                                                                                                                                                                                                                                                                                                                                                                                                                                                                                                                                                                                                                                                                                                                                                                                                                                                                                                                                                                                                                                                                                                                                                                                                                                                                                                                                                                              | sing & Meals S<br>ks & Supplies S<br>er Expenses S<br>oply Expenses<br>s<br>Monthly<br>50 🐳 | 7,177<br>8,263<br>1,229<br>3,224<br>\$16,<br>\$6,<br>Yearly                                      | .669<br>224                              | 5.4% | penses Thi           | s Year | 31.4%                                           |
| expenses for an "Unit<br>undergraduate at the<br>selected, as of 2023. Othe<br>Boo College Newgater for<br>additional data.<br>Mans Information (#)<br>Bitter your educational expenses<br>Enter your other expenses<br>Batter your other expenses<br>Savings<br>Clothing                                                                                                                                                                                                                                                                                                                                                                                                                                                                                                                                                                                                                                                                                                                                                                                                                                                                                                                                                                                                                                                                                                                                                                                                                                                                                                                                                                                                                                                                                                                                                                                                                                                                                                                                                                                                                                                                                                                                                                                                                                                                                                                                                                                                                                                                     | Monthly<br>50 0                                                                             | 7,177<br>8,263<br>1,229<br>3,224<br>\$16,<br>\$6,<br><b>Yearly</b><br>600 \$<br>600 \$<br>120 \$ | .669<br>224<br>%<br>2.6%<br>2.6%<br>5.2% | 5.4% | penses Thi           | s Year | *22,893                                         |
| expenses for an "Turbit<br>undergradust at the<br>safeel or safeel type<br>elected, as of 3031. Othe<br>See Collegate wysets for<br>additional date.<br>Mars Information (b)<br>(c) Enter your educational expenses                                                                                                                                                                                                                                                                                                                                                                                                                                                                                                                                                                                                                                                                                                                                                                                                                                                                                                                                                                                                                                                                                                                                                                                                                                                                                                                                                                                                                                                                                                                                                                                                                                                                                                                                                                                                                                                                                                                                                                                                                                                                                                                                                                                                                                                                                                                           | Monthly<br>50 0                                                                             | 7,177<br>8,253<br>1,229<br>3,224<br>\$16,<br>\$6,<br>Yearly<br>600 \$                            | .669<br>224<br>%<br>2.6%<br>2.6%<br>5.2% | 5.4% | penses Thi           | s Year | *22,893                                         |

#### **Funds**

#### Financial Awareness Counseling Tool (FACT) link: www.studentloans.gov/financial-awareness