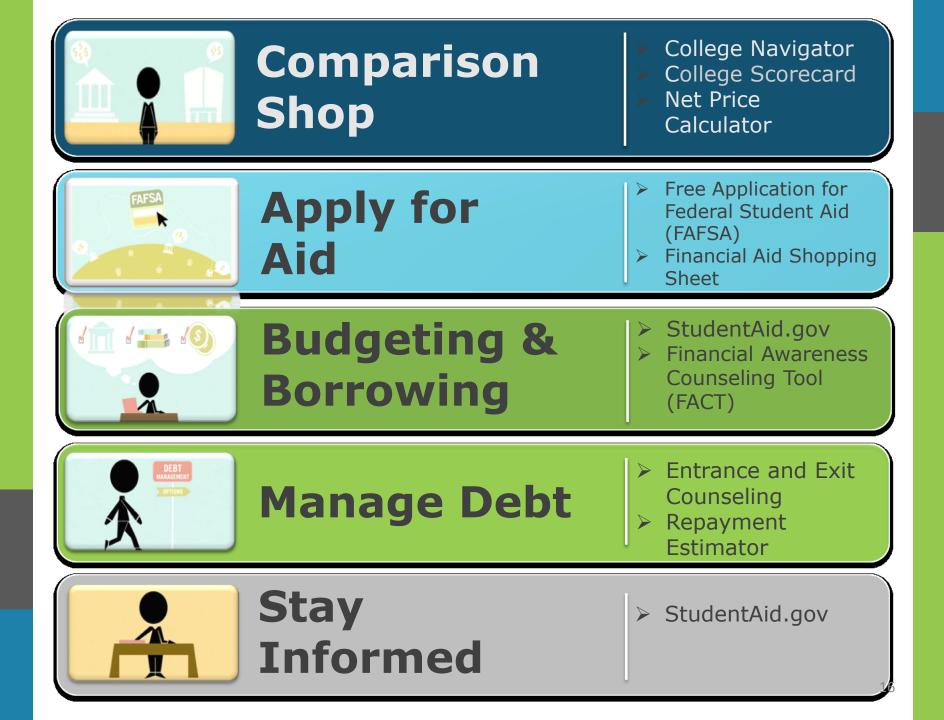

## **Financial Literacy Resources...**

can help build financial capability to make smart choices about college access, completion, and promote lifelong financial health

## **College Scorecard**

The College Scorecard is available on the Department of Education's website.

This tool takes all schools in the country which accept federal funding (federal student loans) and allows them to be easily searched in one place

## **Apply for Aid: FAFSA**

AVAILABLE AT: <a href="https://fafsa.ed.gov">https://fafsa.ed.gov</a>

## **Budgeting to Reach Your Goals**

https://studentaid.ed.gov/prepare-for-college/budgeting

## **Budgeting & Borrowing: FACT Tool**