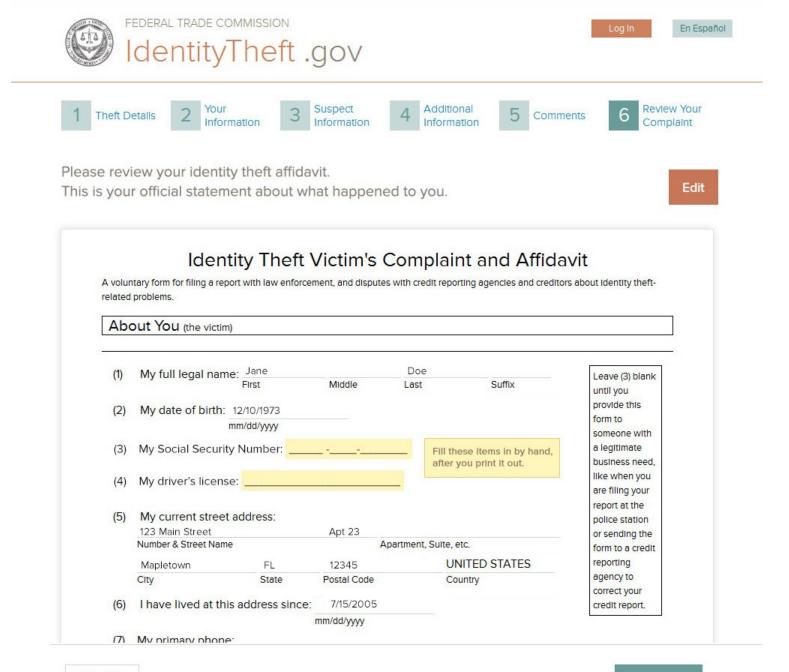

## IdentityTheft.gov and Consumer.gov

Cristina Miranda Consumer Education Specialist Federal Trade Commission

Recovering from identity theft is easier with a plan.